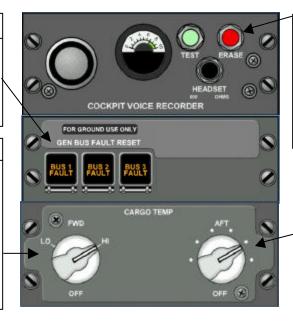

# GEN BUS FAULT RESET

#### Maintenanæ use only Not to be used by Flight Crew

BUS \_ FAULT (illuminated)
-Switch is used to reset the associated
Generator Control Unit

# FWD CARGO TEMP Control

Controls temperature in lower FWD cargo compartment by regulating system 3 pneumatic flow to jet pumps.

# LO to HI

Selection options are either 40° or 70°

#### OFF

Heating system is off

#### COCKPIT VOICE RECORDER TEST / ERASE Buttons

# TEST (Pressed)

Minimum of level 8 during test

# ERASE (Pressed)

Can only be accomplished on ground with parking brake set

#### **AFT CARGO TEMP** Control

Controls temperature in lower AFT cargo compartment by regulating system 2 pneumatic flow to jet pumps.

#### Cold to hot

Selection range is from 39.5° to 95.5°